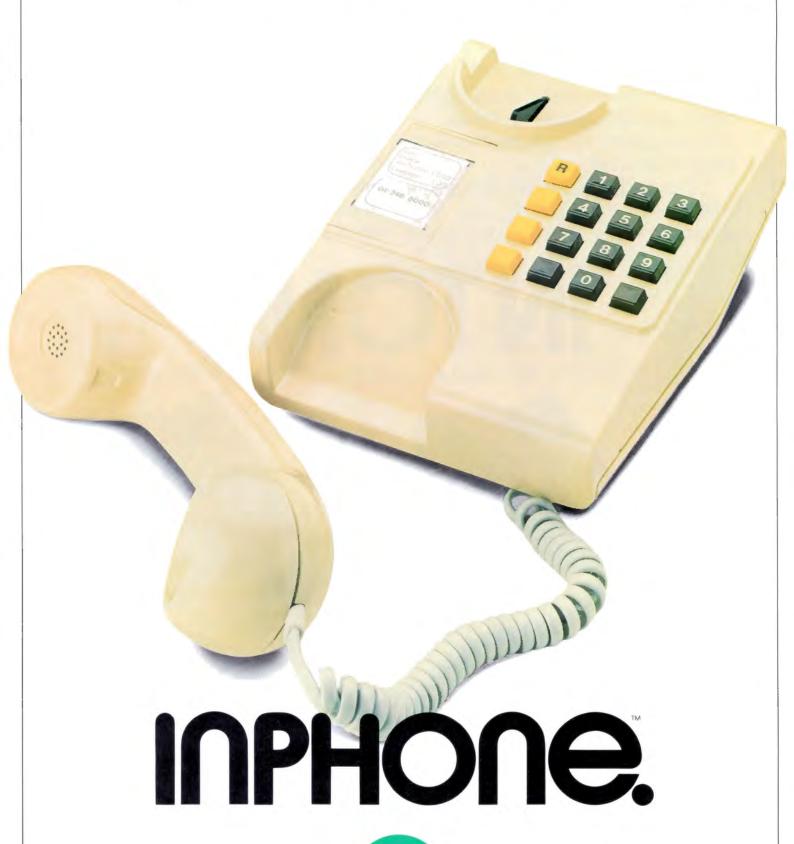

## IN TOUCH.

Neat, modern and very versatile, the Ambassador looks good in both a home or office environment.

It's a fully electronic press-button telephone with a handy personal directory pad incorporated beneath the handset rest.

The Ambassador also features a useful bell volume control, and a carrying recess which is ideal when

you consider how mobile your Ambassador can be. That's because it's fitted with new style Inphone plugs for use with the new style sockets.

These are fitted by British Telecom almost anywhere you want at a reasonable charge. An optional wall-mounting bracket can also be purchased.