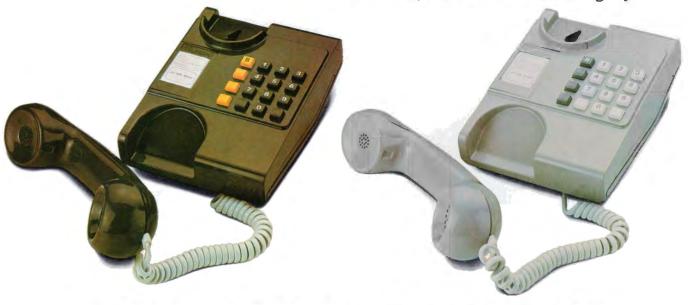

## AMBASSADOR.







TEL.ECO^\

## IN TOUCH.

Neat, modern and very versatile, the Ambassador looks good in both a home or office environment.

It's a fully electronic press-button telephone with a handy personal directory pad incorporated beneath the handset rest.

The Ambassador also features a useful bell volume control, and a carrying recess which is ideal when

you consider how mobile your Ambassador can be. That's because it's fitted with new style Inphone plugs for use with the new style sockets.

These are fitted by British Telecom almost anywhere you want at a reasonable charge. An optional wall-mounting bracket can also be purchased.

## IN TONE.

The Ambassador is available in stone, dark brown or mid grey.



## MPHONE.

The Ambassador, like all Inphones, is engineered to the highest standards and is fully tested and approved for connection to the British Telecom Network.

We do our best to supply our customers with the apparatus they ask for but we may have to provide apparatus which does not accord exactly with the descriptions, illustrations and shades of colours shown in this broadsheet.

YOUR INPHONE STOCKIST: