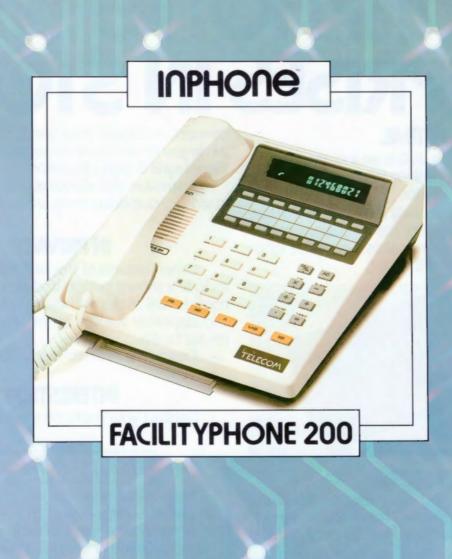

# FACILITYPHONE 200. THE INPHONE WITH SURPRISES IN STORE.

# IN STORE.

The Facilityphone 200's memory allows you to call up to 56 often-used numbers simply by pressing a few buttons. Your 16 most popular

numbers are available at the push of a single button. There's a loudspeaker, too, that lets you carry on working while you're waiting for the call to connect, and leaves your hands free to take notes while you're talking, or do some figurework on the integral 8-digit calculator

## **FACILITYPHONE 200**

Main features include

2-way loudspeaking.

- Remembers up to 56 numbers and calls them for you at the touch of a few buttons.
- Display.
- 4-function calculator with 8-digit readout.
- Digital clock.
- Easy operation, simple dialling, sturdy yet lightweight.
- Last number re-dial with one button.
- Built-in alarm.
- Built-in stopwatch to time calls.
- Adjustable volume control.
- Stylish design, in white, that suits every office environment.