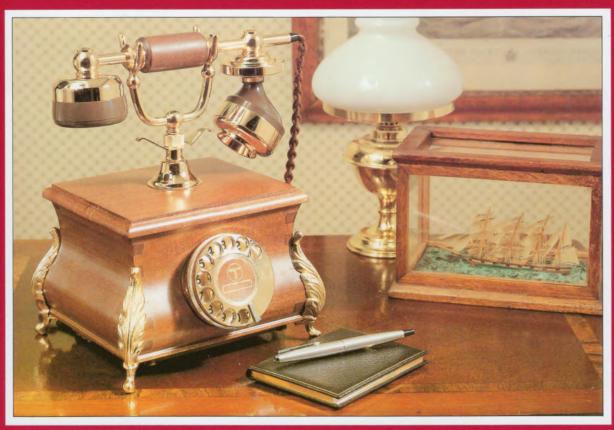

#### **WOODEN FINISH**

• CLIPPER Beech Wood, Gold-plated accessories, plaited cord

**SCHOONER** Beech Wood, Gold-plated accessories, plaited cord

## WOODEN FINISH

• CARAVEL Beech Wood, Gold-plated accessories, plaited cord