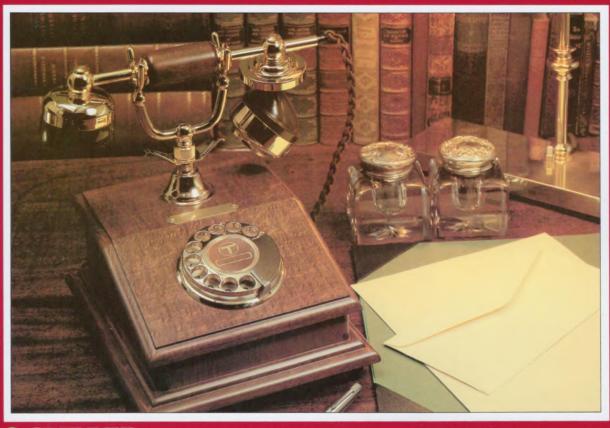

#### **WOODEN FINISH**

• CLIPPER Beech Wood, Gold-plated accessories, plaited cord

**SCHOONER** Beech Wood, Gold-plated accessories, plaited cord

## WOODEN FINISH

• CARAVEL Beech Wood, Gold-plated accessories, plaited cord