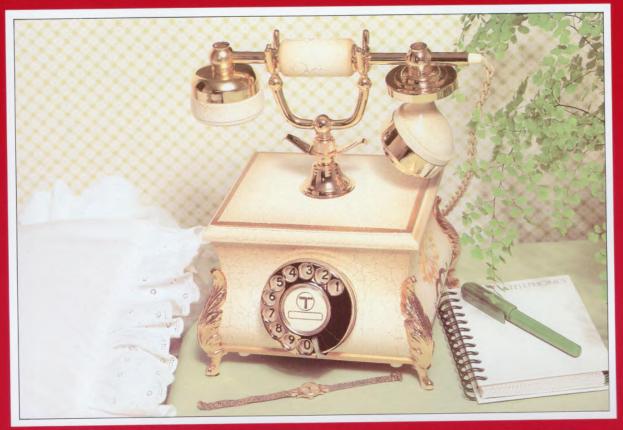

## **CRAQUELÉ FINISH**

#### • PARISIENNE Craquelé finish, Gold-plated accessories, plaited cord

**VERSAILLES** Craquelé finish, Gold-plated accessories, plaited cord