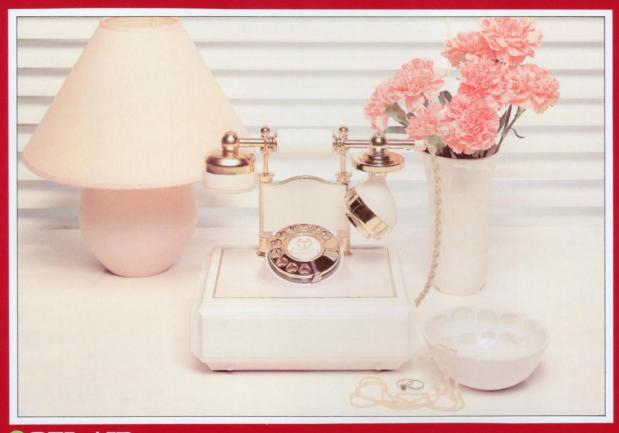

### LACQUER FINISH

**BEL-AIR** Lacquered finish, Gold-plated accessories, plaited cord

#### **YOU DECIDE WHERE**

All the telephones in The Romantic Collection are supplied with a plug that fits all British Telecom new style phone sockets. You can move these beautiful pieces from room to room, to fit your mood, or the occasion. Whatever the setting, you can be sure they will reflect your sense of style, and add character to your home.