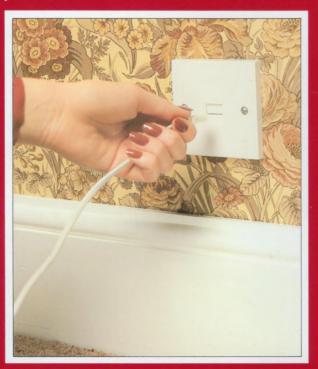

#### **YOU DECIDE WHERE**

All the telephones in The Romantic Collection are supplied with a plug that fits all British Telecom new style phone sockets. You can move these beautiful pieces from room to room, to fit your mood, or the occasion. Whatever the setting, you can be sure they will reflect your sense of style, and add character to your home.