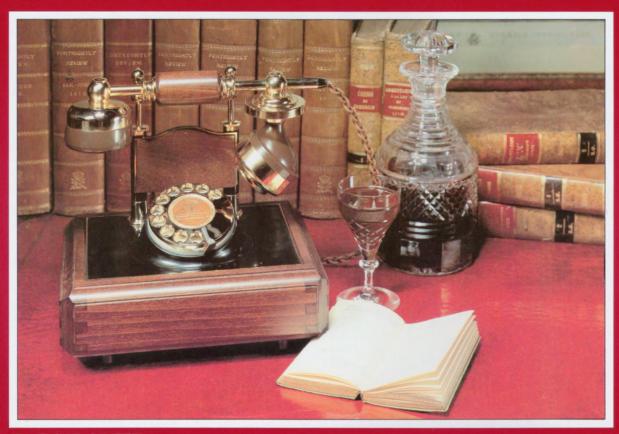

#### **WOODEN FINISH**

• CLIPPER Beech Wood, Gold-plated accessories, plaited cord

**SCHOONER** Beech Wood, Gold-plated accessories, plaited cord

## WOODEN FINISH

• CARAVEL Beech Wood, Gold-plated accessories, plaited cord