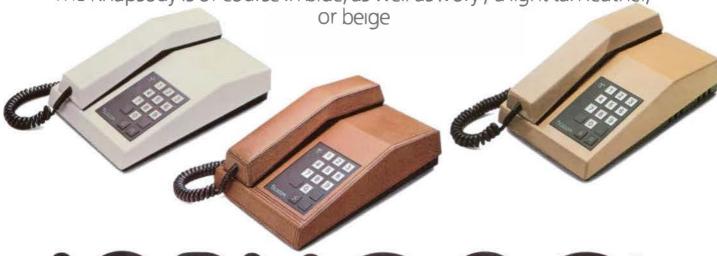

## IN TONE.

The Rhapsody is of course in blue, as well as ivory, a light tan leather,