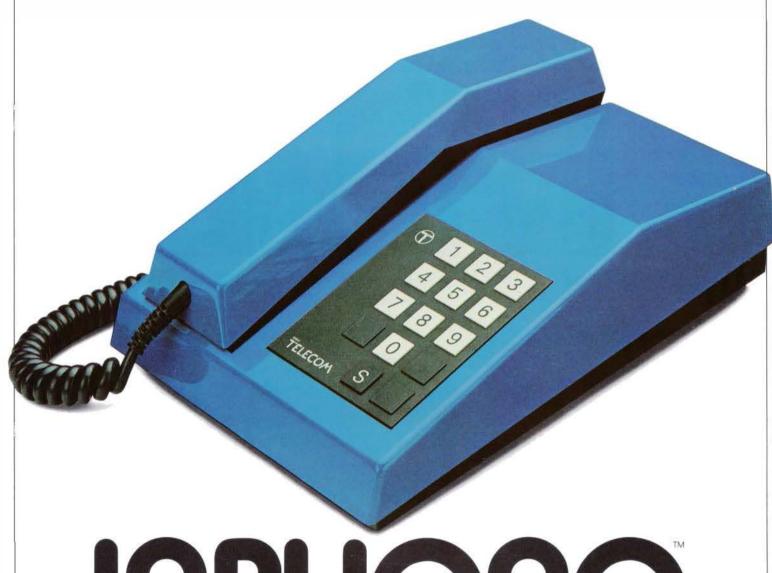

## IN TOUCH.

The Rhapsody Inphone strikes the right note wherever you need it—in the home or at the office.

It's fully electronic with pressbutton dialling, and integral bell with volume control, and a discreet silence button which allows you to talk to others in the room without being overheard by the person on the other end of the phone It also has an optional wallmounting so it can be used where table-top space isn't available.

And when it comes to mobility your Rhapsody really moves with the times, thanks to its Inphone plug. This means it can plug into any and every new style Inphone socket which can be simply fitted by British Telecom at a reasonable charge.