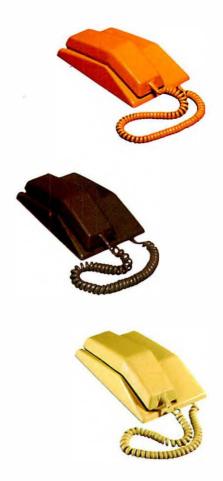

Available in three colours – gold, brown or orange, the 'Contempra' can be used as a main telephone and also on most extensions.

The Contempra Telephone, manufactured by GEC Telecommunications Ltd., is installed and maintained by British Telecom.