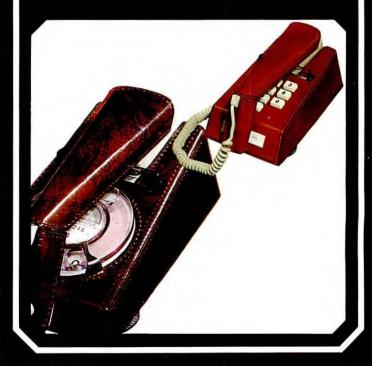

## The Deltaphone by STC

Combines the style of the Trimphone with the distinction of real leather.

This new luxurious version of our popular lightweight telephone has all the special Trimphone features and can be installed as a main telephone or as an extension around the home.

## Colours

Dial version - Mid-brown Deluxe press-button version - Red or Green Special Features Tone Caller – adjustable volume control Deluxe press-button versions Carrying handle Light, Compact

The Deltaphone, manufactured by Standard Telephones & Cables Ltd., is installed and maintained by British Telecom.