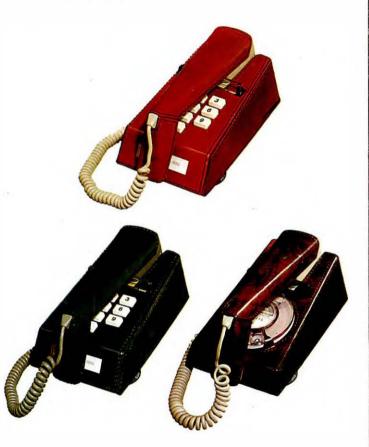

## The Deltaphone by STC

Combines the style of the Trimphone with the distinction of real leather.

This new luxurious version of our popular lightweight telephone has all the special Trimphone features and can be installed as a main telephone or as an extension around the home.

## Colours

Dial version - Mid-brown Deluxe press-button version - Red or Green Special Features Tone Caller – adjustable volume control Deluxe press-button versions Carrying handle Light, Compact

The Deltaphone, manufactured by Standard Telephones & Cables Ltd., is installed and maintained by British Telecom.