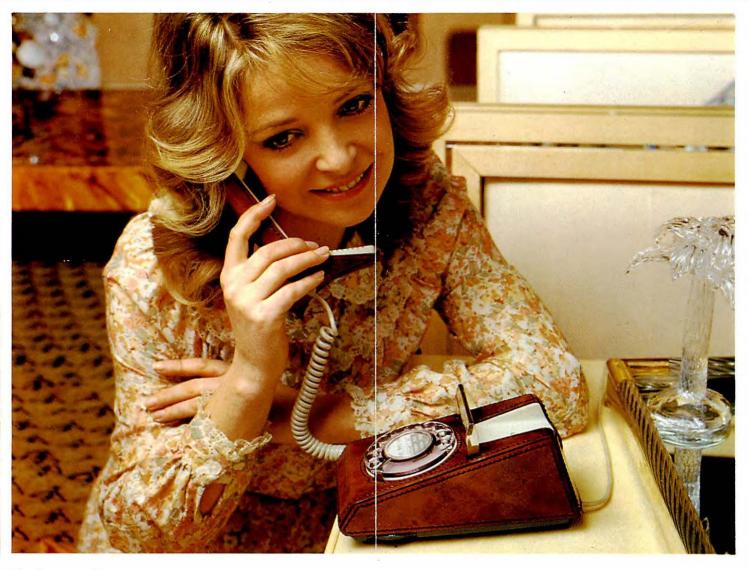

## The Deltaphone by STC

Combines the style of the Trimphone with the distinction of real leather.

This new luxurious version of our popular lightweight telephone has all the special Trimphone features and can be installed as a main telephone or as an extension around the home.

## Colours

Dial version - Mid-brown Deluxe press-button version - Red or Green Special Features Tone Caller – adjustable volume control Deluxe press-button versions Carrying handle Light, Compact

The Deltaphone, manufactured by Standard Telephones & Cables Ltd., is installed and maintained by British Telecom.